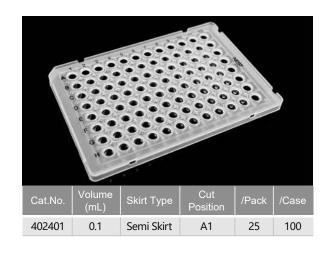

# PCR Plate, Semi Skirt, Compatible with ABI Machines

Stronger construction and more space for labeling.