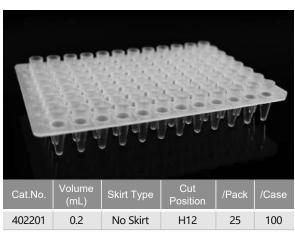

th NEST pressure sensitive film, self-adhesive film and hot sealing film.
- · Autoclavable.

# PCR Plates

### **Compatible with Roche Systems**





# Cat.No. Volume (uL) Skirt Type Cut Position /Pack /Case /Case 409013 40 Semi Skirt A24/P24 10 50

#### **Roche Lightcycler Compatibility Chart**

| Brand | Cat.No.            | 402712   | 402812   | 409013   |
|-------|--------------------|----------|----------|----------|
| Roche | lightcycler 480    | <b>✓</b> |          |          |
|       | lightcycler 480 II | <b>✓</b> |          | <b>/</b> |
|       | lightcycler 96     | <b>✓</b> |          |          |
|       | lightcycler nano   |          | <b>✓</b> |          |

## PCR Plate, No Skirt, Elevated Wells

Elevated wells plate is designed to reduce the risk of cross contamination.



#### PCR Plate, Full Skirt

Stronger construction and more space for labeling.



## **PCR Plates, No Skirt**

The low profile design minimizes the condensate contamination and evaporation of reaction solution.









# PCR Plate, Semi Skirt, Compatible with ABI Machines

Stronger construction and more space for labeling.