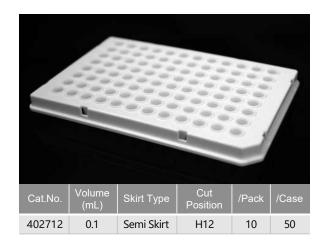

# PCR Plate, Semi Skirt, Compatible with ABI Machines

Stronger construction and more space for labeling.

#### **Roche Lightcycler Compatibility Chart**

| Brand | Cat.No.            | 402712   | 402812   | 409013   |
|-------|--------------------|----------|----------|----------|
| Roche | lightcycler 480    | <b>✓</b> |          |          |
|       | lightcycler 480 II | <b>✓</b> |          | <b>/</b> |
|       | lightcycler 96     | <b>✓</b> |          |          |
|       | lightcycler nano   |          | <b>✓</b> |          |