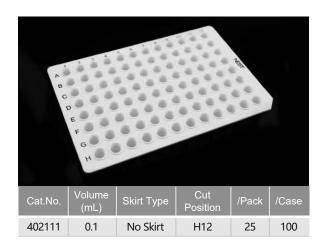

## PCR Plate, No Skirt, Elevated Wells

Elevated wells plate is designed to reduce the risk of cross contamination.