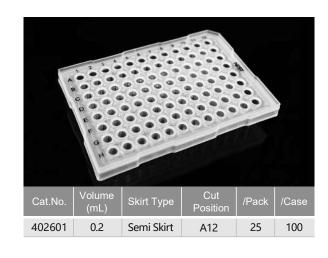

# PCR Plate, Semi Skirt, Compatible with ABI Machines

Stronger construction and more space for labeling.