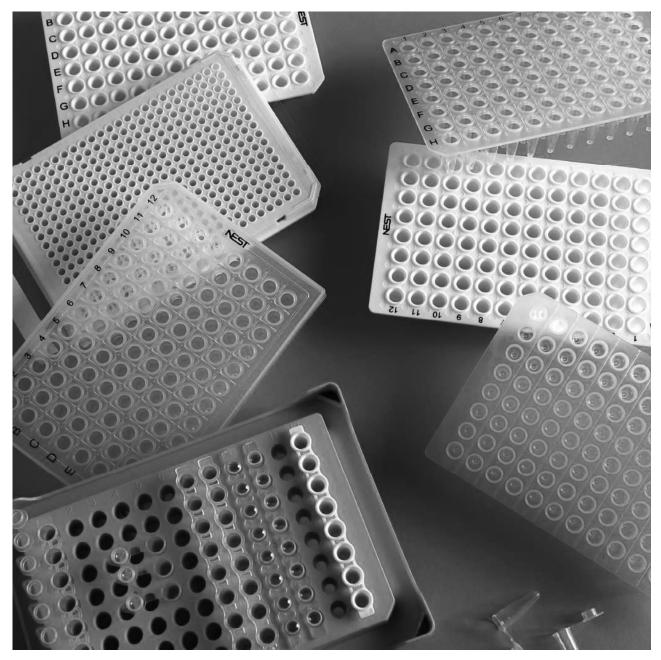

# PCR Plates

When using a thermal cycler with fluorescence detector above the samples, NEST white PCR plates effectively prevent crosstalk between wells. The Nest white PCR plate also allows for high accuracy of detection when signal intensity is low. Nest clear PCR plates are designed for PCR machines where the fluorescence detector is located below the sample plate.

#### **Features**

- Made of high quality polypropylene to ensure minimal loss of reaction solution.
- Flat surface, thick and solid, not easy to deform.
- Elevated edge of the hole can better prevent cross contamination.
- Compatible with NEST pressure sensitive film, self-adhesive film and hot sealing film.
- · Autoclavable.

# PCR Plates