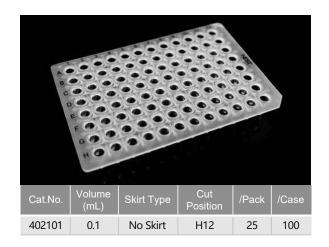

## **PCR Plates, No Skirt**

The low profile design minimizes the condensate contamination and evaporation of reaction solution.