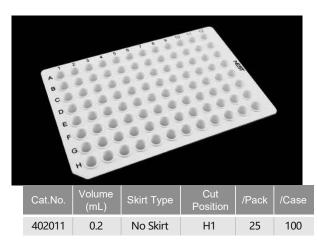

## **PCR Plates, No Skirt**

The low profile design minimizes the condensate contamination and evaporation of reaction solution.