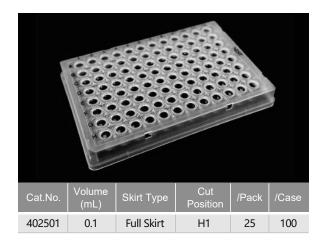

clavable.

# PCR Plates

### **Compatible with Roche Systems**





# Cat.No. Volume (uL) Skirt Type Cut Position /Pack /Case /Case 409013 40 Semi Skirt A24/P24 10 50

#### **Roche Lightcycler Compatibility Chart**

| Brand | Cat.No.            | 402712   | 402812   | 409013   |
|-------|--------------------|----------|----------|----------|
| Roche | lightcycler 480    | <b>✓</b> |          |          |
|       | lightcycler 480 II | <b>✓</b> |          | <b>/</b> |
|       | lightcycler 96     | <b>✓</b> |          |          |
|       | lightcycler nano   |          | <b>✓</b> |          |

## PCR Plate, No Skirt, Elevated Wells

Elevated wells plate is designed to reduce the risk of cross contamination.



#### PCR Plate, Full Skirt

Stronger construction and more space for labeling.



## **PCR Plates, No Skirt**

The low profile design minimizes the condensate contamination and evaporation of reaction solution.









# PCR Plate, Semi Skirt, Compatible with ABI Machines

Stronger construction and more space for labeling.