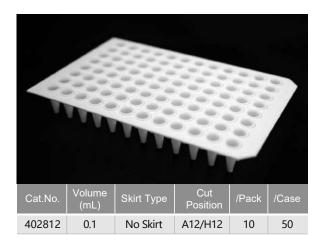

## **PCR Plates, No Skirt**

The low profile design minimizes the condensate contamination and evaporation of reaction solution.

## PCR Plate, No Skirt, Elevated Wells

Elevated wells plate is designed to reduce the risk of cross contamination.