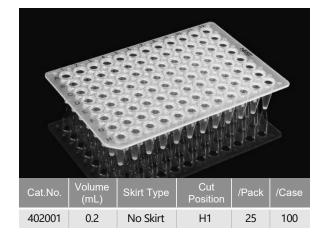

## **PCR Plates, No Skirt**

The low profile design minimizes the condensate contamination and evaporation of reaction solution.